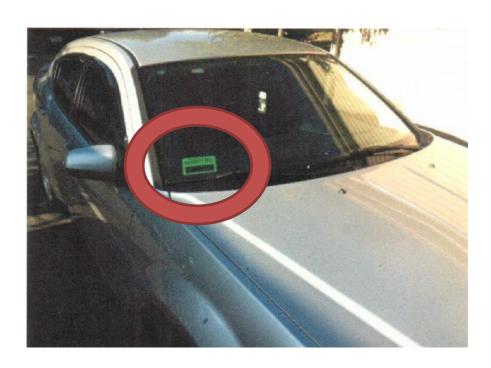

We also recommend that you be very strict in the placement of the permit. If you require all residents to place the stickers in the bottom passenger side of the windshied, it likely won't be obstructed by window tint or anything else. This is helpful to our drivers so they don't have to check each window, especially in Winter when they have to scrape the windows to see the permit.